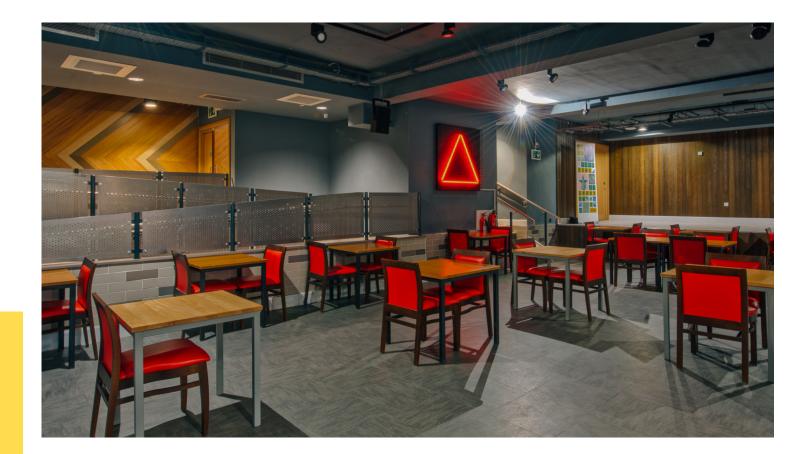

### TERRACE

Terrace is LUU's bar and kitchen, with indoor and outdoor seating. It's the only place you'll want to be when the sun is shining. In fact, Terrace has one of Leeds' largest outdoor terraces - so good we named our bar in its honour.

Please note that Terrace is only available for exclusive bookings outside of term time - it's that popular with our students. For smaller bookings during term time, please get in touch.

This space has a capacity of 1,000.