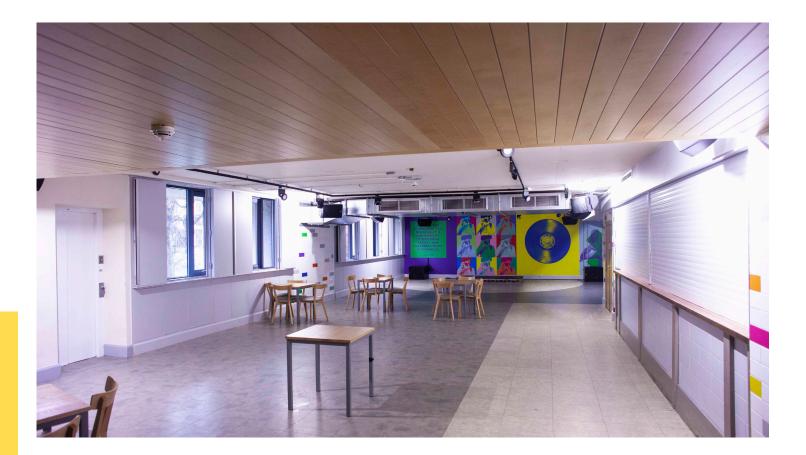

### FUNCTION

Function is a great space to meet with colleagues, rehearse with friends or throw a party. Equipped with a bookable bar and staff, a PA system to suit conferencing and food to order, Function is suitable for all purposes.

This space can seat up to 100 people, or 250 standing

HALF DAY (9AM-12:30PM OR 1:30-5PM)

£265 + VAT

FULL DAY (9AM-5PM) £425 + VAT