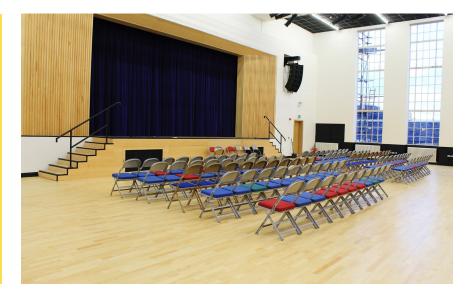

### FUNCTION

Function is a great space to meet with colleagues, rehearse with friends or throw a party. Equipped with a bookable bar and staff, a PA system to suit conferencing and food to order, Function is suitable for all purposes.

This space can seat up to 100 people, or 250 standing

HALF DAY (9AM-12:30PM OR 1:30-5PM)

£265 + VAT

FULL DAY (9AM-5PM) £425 + VAT