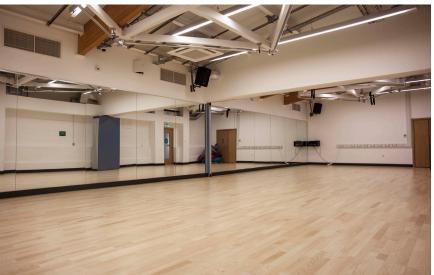

## DANCE STUDIOS

With four dance studios to choose from, we're guaranteed to have one that matches your requirements. Each offers a perfect, quiet space for all event types.

MANGO STUDIO SKY STUDIO SCARLET STUDIO JADE STUDIO

These spaces can seat up to 40 people.

All four of our dance studios are available at the same cost.

HALF DAY (9AM-12:30PM OR 1:30-5PM)

£180 + VAT

FULL DAY (9AM-5PM) £345 + VAT