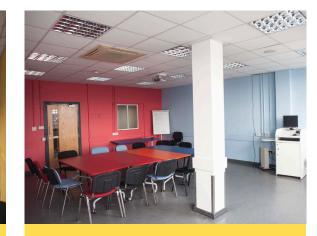

A larger space with a 40-person capacity.

ROOM 5

A larger space with a 40-person capacity.

HALF DAY (9AM-12:30PM OR 1:30-5PM)

£135 + VAT

FULL DAY (9AM-5PM)

£215 + VAT

ROOM 6

Our largest space, able to accomodate 100 people.

HALF DAY FULL DAY (9AM-12:30PM OR 1:30-5PM) (9AM-5PM) £320 + VAT £530 + VAT