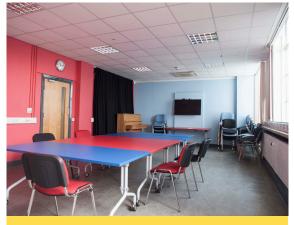

## MEETING ROOMS

ROOM 4

HALF DAY

FULL DAY

(9AM-5PM)

(9AM-12:30PM OR 1:30-5PM)

£135 + VAT

£215 + VAT

A larger space with a 40-person capacity.

ROOM 5

A larger space with a 40-person capacity.

HALF DAY (9AM-12:30PM OR 1:30-5PM)

£135 + VAT

FULL DAY (9AM-5PM)

£215 + VAT

ROOM 6