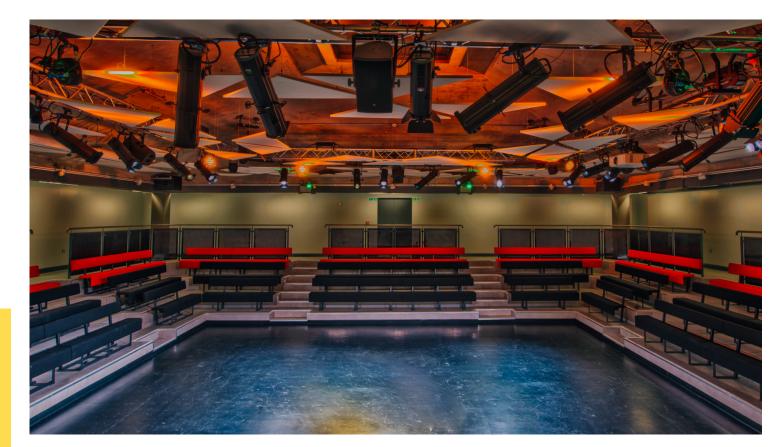

## PYRAMID THEATRE

Pyramid Theatre prides itself on being unique. It's one of only nine in-the-round theatres in the UK.

It's the perfect shape for theatre and dance performances, comedy nights and film screenings.

This space can seat up to 200 people.

HALF DAY (9AM-12:30PM OR 1:30-5PM)

£320 + VAT

FULL DAY (9АМ-5РМ) £585 + VAT