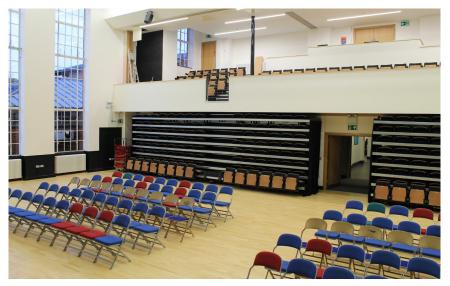

## RILEY SMITH THEATRE

Our newly renovated theatre space regularly hosts fantastic performances, ceremonies and conferences. With a capacity of 360 seats or 500 standing spaces, the Riley Smith Theatre can host spoken events, big and small.

HALF DAY (9AM-12:30PM OR 1:30-5PM) £425 + VAT

FULL DAY (9АМ-5РМ) £745 + VAT