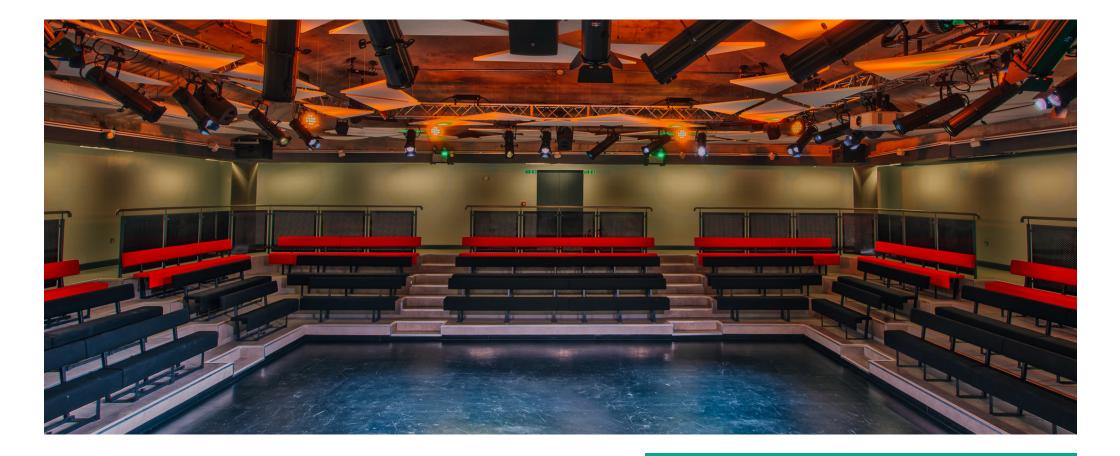

## PYRAMID THEATRE

Pyramid Theatre prides itself on being unique. It's one of only nine in-the-round theatres in the UK.

It's the perfect shape for theatre and dance performances, comedy nights and film screenings.

This space can seat up to 200 people.

HALF DAY (9AM-12:30PM OR 1:30-5PM)

£320 + VAT

FULL DAY (9АМ-5РМ) £585 + VAT