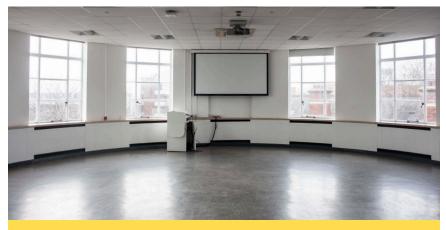

## MEETING ROOMS

A boardroom space for up to 12 people.

ROOM 2

A larger space with a 40-person capacity. ROOM 3

A boardroom space for up to eight people.

HALF DAY (9AM-12:30PM OR 1:30-5PM)

£110 + VAT

FULL DAY (9AM-5PM)

£190 + VAT

HALF DAY (9AM-12:30PM OR 1:30-5PM)

£135 + VAT

FULL DAY (9AM-5PM)

£215 + VAT

HALF DAY FULL DAY (9AM-12:30PM OR 1:30-5PM) (9AM-5PM) £110 + VAT £190 + VAT

GET IN TOUCH:

## MEETING ROOMS

ROOM 4

HALF DAY

FULL DAY

(9AM-5PM)

(9AM-12:30PM OR 1:30-5PM)

£135 + VAT

£215 + VAT

A larger space with a 40-person capacity.

ROOM 5

A larger space with a 40-person capacity.

HALF DAY (9AM-12:30PM OR 1:30-5PM)

£135 + VAT

FULL DAY (9AM-5PM)

£215 + VAT

ROOM 6

Our largest space, able to accomodate 100 people.

HALF DAY FULL DAY (9AM-12:30PM OR 1:30-5PM) (9AM-5PM) £320 + VAT £530 + VAT