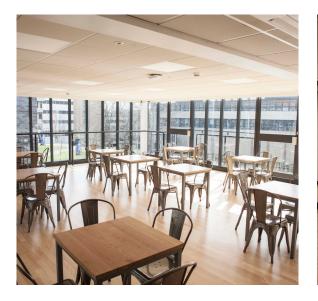

## PYRAMID CANTEEN

Adjacent to Pyramid Theatre, and equipped with a bookable bar and staff, Pyramid Canteen is a great space suitable for any activity.

This space can seat up to 100 people, or 450 standing.

HALF DAY (9AM-12:30PM OR 1:30-5PM)

£265 + VAT

FULL DAY (9AM-5PM) £425 + VAT

GET IN TOUCH:

Email: conferencing@luu.org.uk